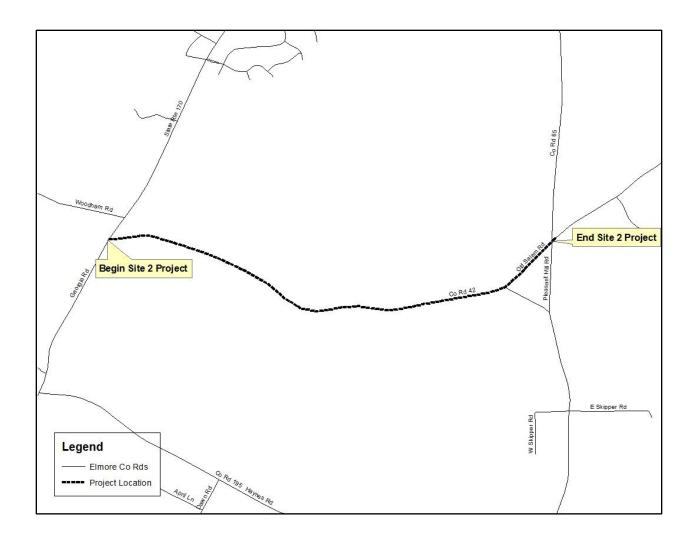

TIP Project Number: ST-32-AM

TIP Project Number: ST-33-AM Sponsor: State of Alabama State Project Code: 100063630

Functional Classification: Collector Bicycle and Pedestrian Plan: N/A

Location: Dark Corners Rd from Rifle Range Rd to Friendship Rd (Site 1) and Old Salem Rd from SR-170 to Pleasant Hill Rd (Site 2)

Project Description: Install scrub seal, microsurfacing pavement, traffic stripe, markers, and markings on Dark Corners Rd from Rifle Range Rd to Friendship Rd (Site 1) and Old Salem Rd from SR-170 to Pleasant Hill Rd (Site 2)

Distance: 5.58 miles Funding Source: Surface Transportation Program Non Urban and Any Area (STPNU and STPAA) Funds

| FEDERAL         |         | PROJECT   |        |           |           |            |
|-----------------|---------|-----------|--------|-----------|-----------|------------|
| PROJECT         | PROJECT | START     | FISCAL | FEDERAL   | OTHER     | TOTAL      |
| NUMBER:         | SCOPE:  | DATE:     | YEAR   | FUNDS:    | MATCH:    | FUNDS:     |
| STPNU-2614(251) | CN      | 6/26/2015 | FY15   | \$450,993 | \$112,748 | \$ 563,741 |
| STPAA-2614(251) | CN      | 6/26/2015 | FY15 _ | \$116,210 | \$ 29,052 | \$ 145,263 |
| • •             |         |           | Total: | \$567,204 | \$141,801 | \$709,005  |