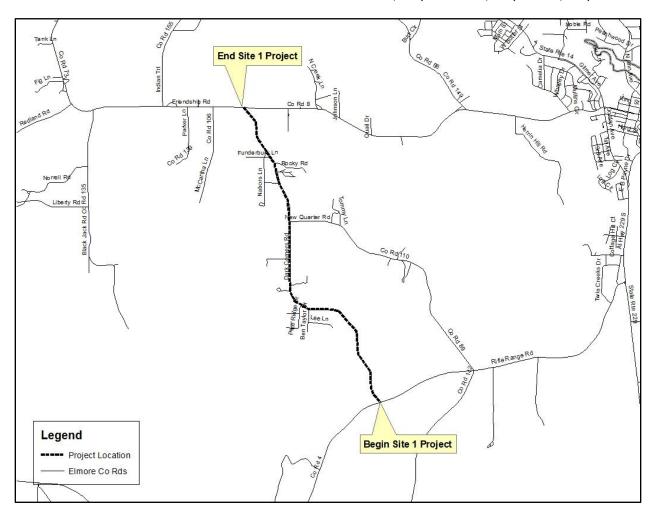

TIP Project Number: ST-32-AM

TIP Project Number: ST-33-AM Sponsor: State of Alabama State Project Code: 100063630

Functional Classification: Collector Bicycle and Pedestrian Plan: N/A

Location: Dark Corners Rd from Rifle Range Rd to Friendship Rd (Site 1) and Old Salem Rd from SR-170 to Pleasant Hill Rd (Site 2)

Project Description: Install scrub seal, microsurfacing pavement, traffic stripe, markers, and markings on Dark Corners Rd from Rifle Range Rd to Friendship Rd (Site 1) and Old Salem Rd from SR-170 to Pleasant Hill Rd (Site 2)

Distance: 5.58 miles Funding Source: Surface Transportation Program Non Urban and Any Area (STPNU and STPAA) Funds

| FEDERAL         |         | PROJECT   |        |           |           |            |
|-----------------|---------|-----------|--------|-----------|-----------|------------|
| PROJECT         | PROJECT | START     | FISCAL | FEDERAL   | OTHER     | TOTAL      |
| NUMBER:         | SCOPE:  | DATE:     | YEAR   | FUNDS:    | MATCH:    | FUNDS:     |
| STPNU-2614(251) | CN      | 6/26/2015 | FY15   | \$450,993 | \$112,748 | \$ 563,741 |
| STPAA-2614(251) | CN      | 6/26/2015 | FY15 _ | \$116,210 | \$ 29,052 | \$ 145,263 |
| • •             |         |           | Total: | \$567,204 | \$141,801 | \$709,005  |