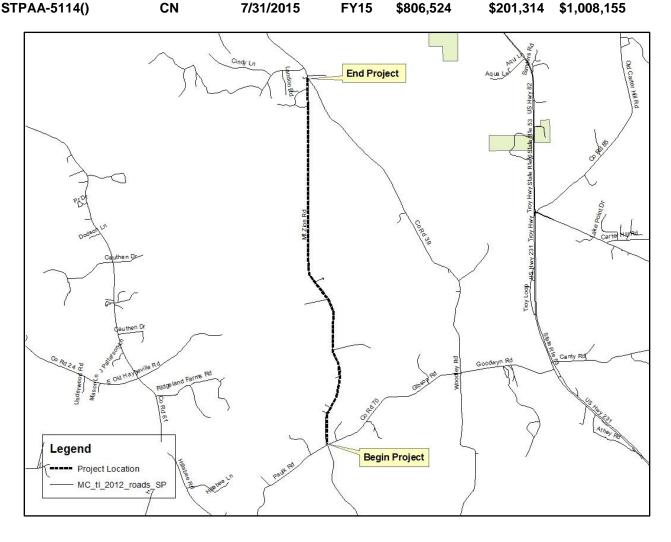

Meeting #4 in FY-2015

TIP Project Number: ST-32-AM Sponsor: State of Alabama State Project Code: 100063625

Functional Classification: Collector Bicycle and Pedestrian Plan: N/A

Location: CR-39 (Mt. Zion Rd) from CR-70 to Woodley Rd (Davis Crossroads)

Project Description: Resurfacing CR-39 (Mt. Zion Rd) from CR-70 to Woodley Rd (Davis Crossroads)

Distance: 6.33 miles

Funding Source: Surface Transportation Program Any Area (STPAA)

**Funds** 

**FEDERAL PROJECT PROJECT PROJECT START FISCAL FEDERAL** OTHER **TOTAL** NUMBER: SCOPE: DATE: YEAR FUNDS: MATCH: FUNDS: STPAA-5114() CN 7/31/2015 \$806,524 \$201,314 FY15